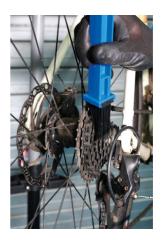

## **Chain Cleaning Brush**

A universal chain cleaning brush with adjustable heads for fine and heavy gauge chains. Suitable for use on motorcycle and bicycle chains this brush is ideal for removing dirt and grime in preparation for lubrication.

## **Additional Information**

- For cleaning both motorcycle and bicycle chains. •
- Adjustable cleaning heads allow the brush to be used on different gauge/speed chains. Easy to remove heads for cleaning and • replacing.
- Innovative design. Three sided brush makes easy work of cleaning the chain, whilst the long brush can be used for cleaning sprockets and chainrings.