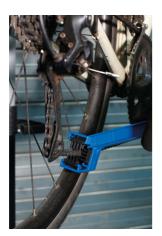

## **Chain Cleaning Brush**

A universal chain cleaning brush with adjustable heads for fine and heavy gauge chains. Suitable for use on motorcycle and bicycle chains this brush is ideal for removing dirt and grime in preparation for lubrication.

## **Additional Information**

- For cleaning both motorcycle and bicycle chains. •
- Adjustable cleaning heads allow the brush to be used on different gauge/speed chains. Easy to remove heads for cleaning and • replacing.
- Innovative design. Three sided brush makes easy work of cleaning the chain, whilst the long brush can be used for cleaning sprockets and chainrings.