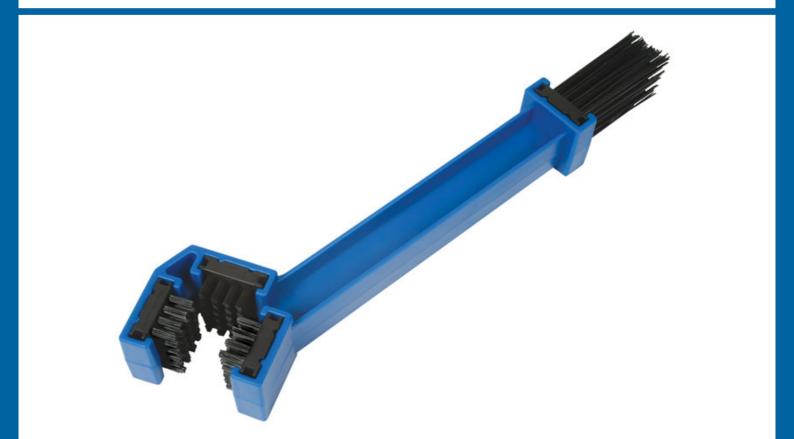

## **Chain Cleaning Brush**

A universal chain cleaning brush with adjustable heads for fine and heavy gauge chains. Suitable for use on motorcycle and bicycle chains this brush is ideal for removing dirt and grime in preparation for lubrication.

## **Additional Information**

- For cleaning both motorcycle and bicycle chains. •
- Adjustable cleaning heads allow the brush to be used on different gauge/speed chains. Easy to remove heads for cleaning and • replacing.
- Innovative design. Three sided brush makes easy work of cleaning the chain, whilst the long brush can be used for cleaning sprockets and chainrings.