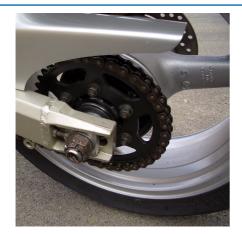

## **Chain Cleaning Brush**

A universal chain cleaning brush with adjustable heads for fine and heavy gauge chains. Suitable for use on motorcycle and bicycle chains this brush is ideal for removing dirt and grime in preparation for lubrication.

## **Additional Information**

- For cleaning both motorcycle and bicycle chains. •
- Adjustable cleaning heads allow the brush to be used on different gauge/speed chains. Easy to remove heads for cleaning and • replacing.
- Innovative design. Three sided brush makes easy work of cleaning the chain, whilst the long brush can be used for cleaning sprockets and chainrings.